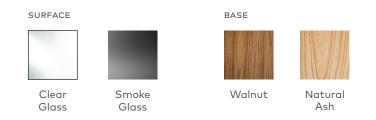

- Rounded corners on tempered glass tops and beveled frame softens the table edges.
- Natural Ash base is kiln-dried 100% FSC®-Certified hardwood (FSC® 092551) in support of responsible forest management.
- Walnut base is solid walnut.
- Cutouts in the top of the base have rubber bumpers to secure the glass.
- Plastic bumpers on bottom of base to prevent damage to hardwood floors.
- Wood is a natural material, with variations in grain pattern and colour that make each design unique.