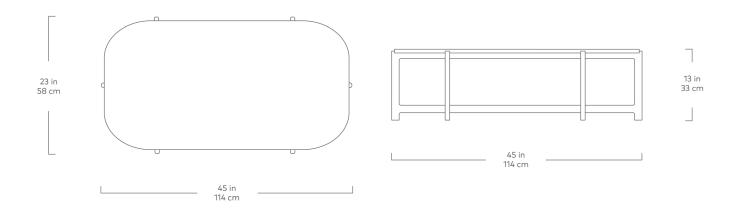

The Quarry Rectangular Coffee Table is a minimalist take on casual sophistication. Contrasting materials reveal the striking combination of glass and wood grain. The glass top has rounded corners to soften the look, and the eye-catching, solid-wood cross base reinforces this aesthetic with rounded edges and elegant joinery details. The Quarry Rectangular Coffee Table can be displayed alone, or nested with the Quarry End Table or Square Coffee Table.