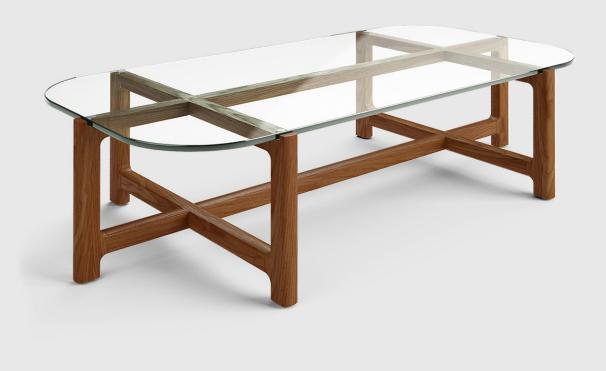

The Quarry Rectangular Coffee Table is a minimalist take on casual sophistication. Contrasting materials reveal the striking combination of glass and wood grain. The glass top has rounded corners to soften the look, and the eye-catching, solid-wood cross base reinforces this aesthetic with rounded edges and elegant joinery details. The Quarry Rectangular Coffee Table can be displayed alone, or nested with the Quarry End Table or Square Coffee Table.

- Rounded corners on tempered glass tops and beveled frame softens the table edges.
- Natural Ash base is kiln-dried 100% FSC®-Certified hardwood (FSC® 092551) in support of responsible forest management.
- Walnut base is solid walnut.
- Cutouts in the top of the base have rubber bumpers to secure the glass.
- Plastic bumpers on bottom of base to prevent damage to hardwood floors.
- Wood is a natural material, with variations in grain pattern and colour that make each design unique.